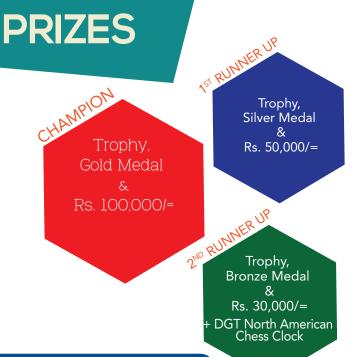

## Category Prizes

| Rating Category | 1701- 1900 | 1401 - 1700 | 1000-1400  | Unrated    |
|-----------------|------------|-------------|------------|------------|
| Champion        | Rs. 10,000 | Rs. 10,000  | Rs. 10,000 | Rs. 10,000 |
| Second<br>Place | Rs. 6000   | Rs. 6000    | Rs. 6000   | Rs. 6000   |
| Third Place     | Rs. 5000   | Rs. 5000    | Rs. 5000   | Rs. 5000   |

#### **Blitz Tournament**

| Under 07, 09, 11 , 13 , 15 Best three places in both Girls<br>and Boys Categories will be awarded with medals. |                                                                      |  |
|----------------------------------------------------------------------------------------------------------------|----------------------------------------------------------------------|--|
|                                                                                                                | Trophy + Gold Medal & Rs. 20,000<br>+ DGT North American Chess Clock |  |
| 1 <sup>ST</sup> RUNNERS UP                                                                                     | Silver Medal & Rs. 15,000                                            |  |
| 2 <sup>ND</sup> RUNNERS UP                                                                                     | Bronze Medal & Rs. 10,000                                            |  |
| 4 <sup>TH</sup> - 8 <sup>TH</sup> PLACE                                                                        | Rs. 5,000/= each                                                     |  |
| Best Woman Player                                                                                              | Trophy + Gold Medal & Rs. 7000                                       |  |
| 2 <sup>nd</sup> Place                                                                                          | Silver Medal & Rs. 5,000                                             |  |
| Best Unrated Player Gold Medal & Rs. 5,000                                                                     |                                                                      |  |

All participants will be awarded certificates.

| 4TH PLACE TRO                               | OPHY + RS. 20,000                                                   |  |
|---------------------------------------------|---------------------------------------------------------------------|--|
| + D                                         | GT NORTH AMERICAN CHESS CLOCK                                       |  |
| 5TH PLACE TRO                               | DRUM - DC 45 000                                                    |  |
|                                             | DPHY + RS. 15,000                                                   |  |
| + D                                         | GT NORTH AMERICAN CHESS CLOCK                                       |  |
| 6TH - 10TH PLACE TROPHY + RS. 10,000/= EACH |                                                                     |  |
| 11TH – 15TH PLACE RS. 6,000/= EACH          |                                                                     |  |
|                                             |                                                                     |  |
| Best Woman Player                           | Trophy, Gold Medal & Rs. 25,000<br>+ DGT North American Chess Clock |  |
| 2 <sup>nd</sup> place                       | Silver Medal & Rs. 14,000                                           |  |
| 3 <sup>rd</sup> Place                       | Bronze Medal & Rs. 10,000                                           |  |