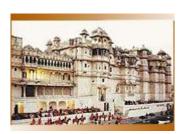

#### **City Palace**

City Palace towers over the Pichola Lake. Maharana Uday Singh initiated in the construction of the palace but succeeding Maharanas added several palaces and structures to the complex retained a surprising uniformity to the design. The entry to the Palace is from the Hati Pol, the Elephant gate. The Bari Pol or the Big gate brings you to the Tripolia, the Triple gate. It was once a custom that the Maharana

would weigh under this gate in gold and silver, which was distributed to the populace. It is also now the main ticket office.