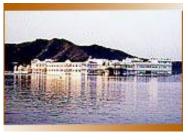

#### The Lake Palace

The Lake Palace is located on the Jag Niwas Island and covers the whole of 1.5 hectare of the island in the middle of the Pichola Lake. Built by Maharana Jagat Singh in 1743 it was meant as a royal summer palace and now converted in to a five star palace hotel. It is a magical palace and its image in the middle of the lake is like a leaf straight out of a fairy tale book with an excellent taste of intricate craftsmanship and the ethnic themes using the textiles and handicrafts all over highlight the beauty that is simply beyond compare the lake around makes a pleasant murmur with its rippling waves and lapping that adds to the mesmerising moments.