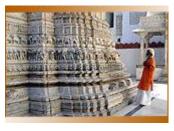

#### **Jagdish Mandir**

Built by Maharana Jagat Singh I in 1651 the temple enshrines a black stone image of Lard Vishnu. There is a brass image of Garuda the Lord bird carrier. The exterior and the plinth are covered with base relief of alligators; elephants, horsemen and celestial musicians rise in tiers.